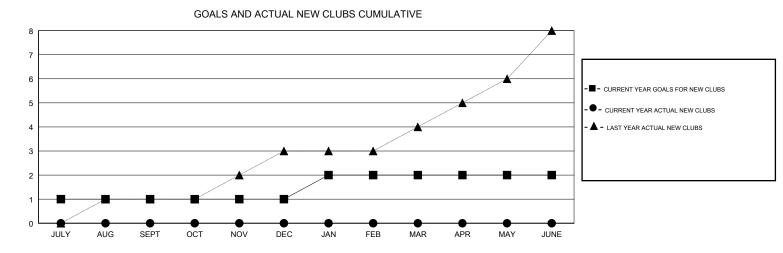

### GMT CA

| Clubs         |               |           |               | Members               |                           |                         |                                                    |  |
|---------------|---------------|-----------|---------------|-----------------------|---------------------------|-------------------------|----------------------------------------------------|--|
|               | RESULTS FOR   | 2017-2018 |               | RESULTS FOR 2017-2018 |                           |                         |                                                    |  |
| QUARTER       | NEW CLUB GOAL | NEW CLUBS | DROPPED CLUBS | QUARTER               | MEMBER GROWTH NET<br>GOAL | MEMBER GROWTH<br>ACTUAL | DROPPED<br>MEMBERS ACTUAL<br>(including transfers) |  |
| JULY/AUG/SEPT | 1             | 0         | 0             | JULY/AUG/SEPT         | 30                        | 49                      | 88                                                 |  |
| OCT/NOV/DEC   | 0             | 0         | 5             | OCT/NOV/DEC           | 10                        | 26                      | 200                                                |  |
| JAN/FEB/MAR   | 1             | 0         | 0             | JAN/FEB/MAR           | 30                        | 63                      | 11                                                 |  |
| APR/MAY/JUNE  | 0             | 0         | 0             | APR/MAY/JUNE          | 10                        | 0                       | 0                                                  |  |