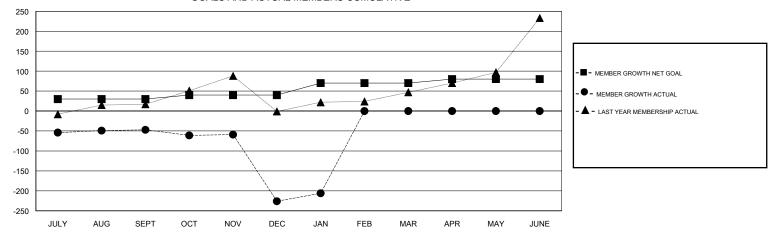

### GMT CA

| Clubs         |               |           |               | Members               |                           |                         |                                                    |  |
|---------------|---------------|-----------|---------------|-----------------------|---------------------------|-------------------------|----------------------------------------------------|--|
|               | RESULTS FOR   | 2017-2018 |               | RESULTS FOR 2017-2018 |                           |                         |                                                    |  |
| QUARTER       | NEW CLUB GOAL | NEW CLUBS | DROPPED CLUBS | QUARTER               | MEMBER GROWTH NET<br>GOAL | MEMBER GROWTH<br>ACTUAL | DROPPED<br>MEMBERS ACTUAL<br>(including transfers) |  |
| JULY/AUG/SEPT | 1             | 0         | 0             | JULY/AUG/SEPT         | 30                        | 49                      | 88                                                 |  |
| OCT/NOV/DEC   | 0             | 0         | 5             | OCT/NOV/DEC           | 10                        | 26                      | 200                                                |  |
| JAN/FEB/MAR   | 1             | 0         | 0             | JAN/FEB/MAR           | 30                        | 63                      | 11                                                 |  |
| APR/MAY/JUNE  | 0             | 0         | 0             | APR/MAY/JUNE          | 10                        | 0                       | 0                                                  |  |